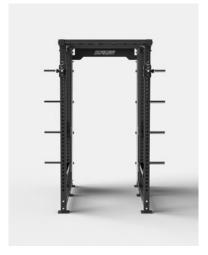

Standard model pictured - Core Cable Cage in Charcoal Grey. Custom configurations, colours and branding available. Contact your sales representative for more information.