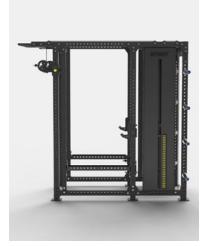

## **CORE CABLE CAGE**

Standard model pictured - Core Cable Cage in Charcoal Grey. Custom configurations, colours and branding available. Contact your sales representative for more information.