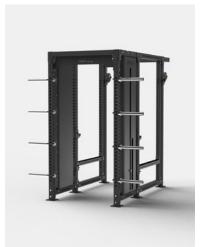

#### 4 | LIMITLESS STRENGTH TRAINING OPTIONS IN ONE COMPACT UNIT

In addition to traditional cable work, the Core Cable Cage can be used to safely perform barbell movements including squatting, benching and pressing. The Multi Grip Chin Up Bar station offers four alternate grip positions to the front and a straight bar on the reverse side. Eight solid, machined storage pins allow you to keep your Weight Plates close to where you'll need them.

## 5 | DESIGNED AND ENGINEERED WITH TOTAL SAFETY IN MIND

Completely covered weight stacks protect moving parts and eliminate any concern for users pinching fingers. The alloy magnetic locking pin positively secures weights in place. A thumb tab on the weight stack prevents cable grips and accessories from falling while users adjust the weight. The contemporary design also features a contained cable for both safety and aesthetics.