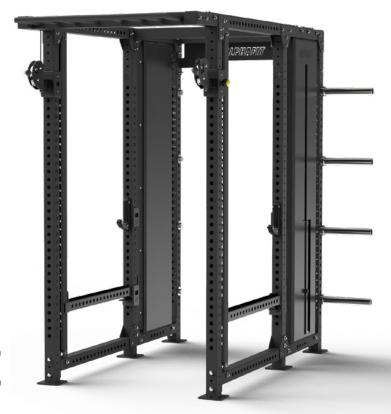

Standard model pictured - Core Cable Cage in Charcoal Grey. Custom configurations, colours and branding available. Contact your sales representative for more information.