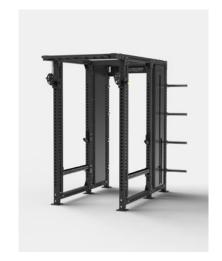

## 2 | UNIQUE ALLOY PULLEY CONFIGURATION PROVIDES GREATEST ADJUSTABILITY

The dual adjustable Trolleys deliver consistent, smooth movement and can quickly be adjusted to one of 36 height positions spaced in 50mm increments. Users of all heights will confidently find a comfortable setting in seconds. With 2.1m of effective cable motion, the Core Cable Cage's range of movement is larger than any comparable product on the market.

#### 3 | HDPE LINED ACCESSORIES WITH EASY HEIGHT ADJUSTMENT SETTINGS

The Trolley, J-Hooks and Spotting Rails are lined with HDPE at all contact points to ensure complete protection of your Uprights and Barbell. All attachments feature over-sized windows for easy alignment against the numbered uprights so users can quickly chose their preferred setting every time.