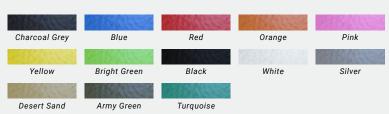

## **6** | PROUDLY MADE IN AUSTRALIA, CUSTOMISE TO BUILD THE CABLE MACHINE OF YOUR DREAMS

The Core Cable Cage is 100% Australian made allowing us to offer an unbeatable level of customisation including colour, branding, height, extensions and storage. Compatible with the complete range of AlphaFit Rig Accessories, you can create the best product for your unique space and training requirements.

Cable Range of Motion: 2.1m pull length, 150° total swing

Machine & Workout Area (L × W): 2500mm × 3775mm

Warranty: 'Built Not Bought' 10 Year Warranty

**Standard Colour Options:** Choose from 13 colours