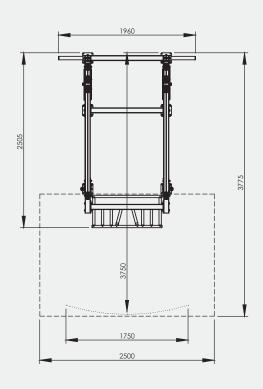

#### **CORE CABLE CAGE SPECIFICATIONS**

**Dimensions (L × W × H):** 2505mm × 1960mm × 2340mm

(including Storage Pins)

Product Weight: 660kg

Weight Stack: 2 × 75kg in 2.5kg increments

Trolley Adjustment Range (H): Position 1–36: 370mm–2120mm

Cable Range of Motion: 2.1m pull length, 150° total swing

Machine & Workout Area (L × W): 2500mm × 3775mm

Warranty: 'Built Not Bought' 10 Year Warranty

**Standard Colour Options:** Choose from 13 colours