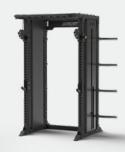

## **CORE FREESTANDING** CABLE CELL

What's Included: 2 × 75kg Weight Stacks (in 2.5kg increments)

2 × Trolleys with alloy pulleys

2 × Core Spotting Rails 8 × Storage Pins Multi Grip Chin Up Bar AlphaFit Logo Brace

2 × Trolleys with alloy pulleys 2 × Core J-Hooks 8 × Storage Pins

Multi Grip Chin Up Bar AlphaFit Logo Brace

Dimensions (L × W × H): 2505mm × 1960mm × 2340mm

(including Storage Pins)

1380mm × 1960mm × 2340mm (including Storage Pins)

(including Storage Pins)

560kg

Position 1-36: 300mm-2050mm

2.1m pull length, 150° total swing

2500mm × 2900mm

'Built Not Bought' 10 Year Warranty

Choose from 13 colours

Freestanding