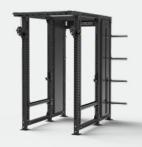

## **CORE CABLE CAGE**

## **CORE FREESTANDING** CABLE CELL

What's Included: 2 × 75kg Weight Stacks (in 2.5kg increments)

2 × Trolleys with alloy pulleys

2 × Core Spotting Rails 8 × Storage Pins Multi Grip Chin Up Bar AlphaFit Logo Brace

2 × Core J-Hooks

2 × Trolleys with alloy pulleys 2 × Core J-Hooks

(in 2.5kg increments)

2 × 75kg Weight Stacks

8 × Storage Pins Multi Grip Chin Up Bar AlphaFit Logo Brace

2 × 75kg Weight Stacks (in 2.5kg increments)

2 × Trolleys with alloy pulleys 2 × Core J-Hooks 8 × Storage Pins

Multi Grip Chin Up Bar AlphaFit Logo Brace

Dimensions (L × W × H): 2505mm × 1960mm × 2340mm

(including Storage Pins)

1380mm × 1960mm × 2340mm (including Storage Pins)

1575mm × 1960mm × 2270mm

**Product Weight:** 660kg

Trolley Adjustment Range (H): Position 1-36:

370mm-2120mm

2.1m pull length,

150° total swing

2500mm × 2650mm

'Built Not Bought' 10 Year Warranty