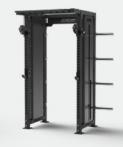

## **CORE CABLE CELL**

2 × Core J-Hooks

2 × Trolleys with alloy pulleys 2 × Core J-Hooks

(in 2.5kg increments)

2 × 75kg Weight Stacks

8 × Storage Pins Multi Grip Chin Up Bar AlphaFit Logo Brace

2 × 75kg Weight Stacks (in 2.5kg increments)

2 × Trolleys with alloy pulleys 2 × Core J-Hooks 8 × Storage Pins

Multi Grip Chin Up Bar AlphaFit Logo Brace

Dimensions (L × W × H): 2505mm × 1960mm × 2340mm

(including Storage Pins)

1380mm × 1960mm × 2340mm (including Storage Pins)

Choose from 13 colours

Must be bolted to the floor

External

555kg

Position 1-36:

370mm-2120mm

2.1m pull length,

150° total swing