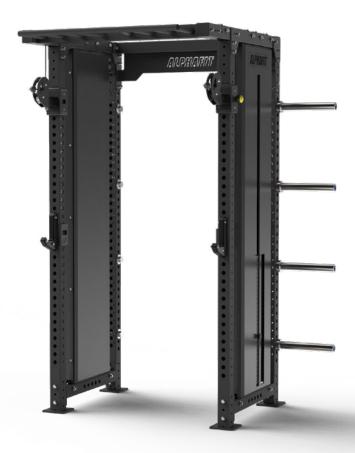

# **CORE CABLE CELL**

#### 1 | DUAL WEIGHT STACKS FOR MAXIMUM TRAINING AND REHAB PROGRAM VARIETY

Offering a multitude of resistance training workout opportunities, the Core Cable Cell's two 75kg weight stacks ensure users reach their fitness goals. Choose to engage multiple muscles and joints in bi- and unilateral training with the freedom to move in smooth, user-defined pathways.

### 3 | UNIQUE ALLOY PULLEY CONFIGURATION PROVIDES GREATEST ADJUSTABILITY

The dual adjustable Trolleys deliver consistent, smooth movement and can quickly be adjusted to one of 36 height positions spaced in 50mm increments. Users of all heights will confidently find a comfortable setting in seconds. With 2.1m of effective cable motion, the Core Cable Cell's range of movement is larger than any comparable product on the market.

### 5 | HDPE LINED ACCESSORIES WITH EASY HEIGHT ADJUSTMENT SETTINGS

The Trolley and J-Hooks are lined with HDPE at all contact points to ensure complete protection of your Uprights and Barbell. All attachments feature over-sized windows for easy alignment against the numbered uprights so users can quickly chose their preferred setting every time.

#### 2 | LIMITLESS STRENGTH TRAINING OPTIONS IN ONE COMPACT UNIT

In addition to traditional cable work, the Core Cable Cell can be used for barbell movements including squatting, benching and pressing. Add a set of external Spotter Arms for increased safety. The Multi Grip Chin Up Bar station offers four alternate grip positions to the front and a straight bar on the reverse side.

### 4 | DESIGNED AND ENGINEERED WITH TOTAL SAFETY IN MIND

Completely covered weight stacks protect moving parts and eliminate any concern for users pinching fingers. The alloy magnetic locking pin positively secures weights in place. A thumb tab on the weight stack prevents cable grips and accessories from falling while users adjust the weight. The contemporary design also features a contained cable for both safety and aesthetics.