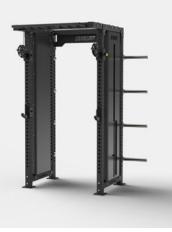

# **CORE CABLE CELL**

#### 1 | DUAL WEIGHT STACKS FOR MAXIMUM TRAINING AND REHAB PROGRAM VARIETY

Offering a multitude of resistance training workout opportunities, the Core Cable Cell's two 75kg weight stacks ensure users reach their fitness goals. Choose to engage multiple muscles and joints in bi- and unilateral training with the freedom to move in smooth, user-defined pathways.

#### 2 | LIMITLESS STRENGTH TRAINING OPTIONS IN ONE COMPACT UNIT

In addition to traditional cable work, the Core Cable Cell can be used for barbell movements including squatting, benching and pressing. Add a set of external Spotter Arms for increased safety. The Multi Grip Chin Up Bar station offers four alternate grip positions to the front and a straight bar on the reverse side.