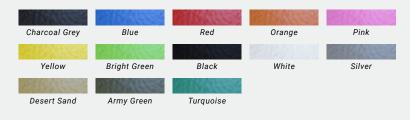

## 6 | PROUDLY MADE IN AUSTRALIA, CUSTOMISE TO BUILD THE CABLE MACHINE OF YOUR DREAMS

The Core Cable Cell is 100% Australian made allowing us to offer an unbeatable level of customisation including colour, branding, height, extensions and storage. Compatible with the complete range of AlphaFit Rig Accessories, you can create the best product for your unique space and training requirements.

## **CORE CABLE CELL SPECIFICATIONS**

Dimensions (L × W × H):

Product Weight: Weight Stack: Trolley Adjustment Range (H): Cable Range of Motion: Machine & Workout Area (L × W): Warranty: Standard Colour Options: Installation: 1380mm × 1960mm × 2340mm (including Storage Pins) 555kg