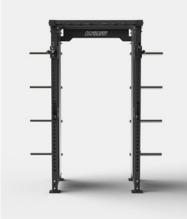

## 6 | PROUDLY MADE IN AUSTRALIA, CUSTOMISE TO BUILD THE CABLE MACHINE OF YOUR DREAMS

The Core Cable Cell is 100% Australian made allowing us to offer an unbeatable level of customisation including colour, branding, height, extensions and storage. Compatible with the complete range of AlphaFit Rig Accessories, you can create the best product for your unique space and training requirements.

Standard model pictured - Core Cable Cell in Charcoal Grey. Custom configurations, colours and branding available. Contact your sales representative for more information.

# **ALPHAFIT CORE CABLE RANGE**

#### Available Now:

- Core Cable Cell
- Core Freestanding Cable Cell
- Core Cable Cage
- Core High Low Tower