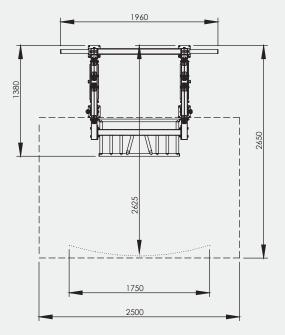

## **CORE CABLE CELL SPECIFICATIONS**

Dimensions (L × W × H):

Product Weight: Weight Stack: Trolley Adjustment Range (H): Cable Range of Motion: Machine & Workout Area (L × W): Warranty: Standard Colour Options: Installation: 1380mm × 1960mm × 2340mm (including Storage Pins) 555kg

2 × 75kg in 2.5kg increments Position 1–36: 370mm–2120mm 2.1m pull length, 150° total swing 2500mm × 2650mm 'Built Not Bought' 10 Year Warranty Choose from 13 colours Must be bolted to the floor