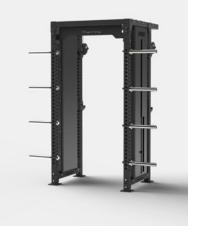

Standard model pictured - Core Cable Cell in Charcoal Grey. Custom configurations, colours and branding available. Contact your sales representative for more information.