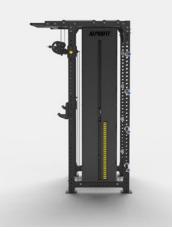

### 3 | UNIQUE ALLOY PULLEY CONFIGURATION PROVIDES GREATEST ADJUSTABILITY

The dual adjustable Trolleys deliver consistent, smooth movement and can quickly be adjusted to one of 36 height positions spaced in 50mm increments. Users of all heights will confidently find a comfortable setting in seconds. With 2.1m of effective cable motion, the Core Cable Cell's range of movement is larger than any comparable product on the market.

### 5 | HDPE LINED ACCESSORIES WITH EASY HEIGHT ADJUSTMENT SETTINGS

The Trolley and J-Hooks are lined with HDPE at all contact points to ensure complete protection of your Uprights and Barbell. All attachments feature over-sized windows for easy alignment against the numbered uprights so users can quickly chose their preferred setting every time.