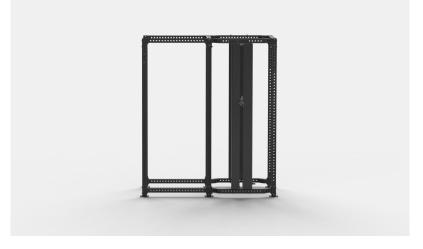

Standard model pictured - Single Cage with 1050mm Smith Extension in Charcoal Grey. Custom configurations and colours available. Contact your sales representative for more information.

BUILT FOR S&C GYMS LOOKING TO INCORPORATE SERIOUS PLATE LOADED STRENGTH TRAINING INTO THEIR FACILITY WITHOUT THE NEED TO COMPROMISE FUNCTION OR SPACE.