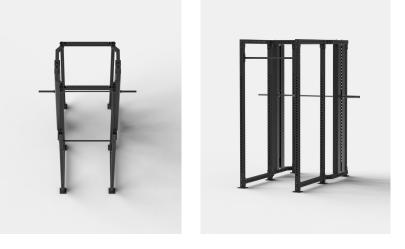

## SINGLE CAGE WITH 1050MM SMITH EXTENSION

#### 1 | SERIOUS PLATE LOADED STRENGTH TRAINING WITH NO COMPROMISE

Consisting of a Single Cage at the front and an integrated Smith Kit 1050mm on the back, this piece of equipment is built for high-performance with no compromise on space.

Standard model pictured - Single Cage with 1050mm Smith Extension in Charcoal Grey. Custom configurations and colours available. Contact your sales representative for more information.

BUILT FOR S&C GYMS LOOKING TO INCORPORATE SERIOUS PLATE LOADED STRENGTH TRAINING INTO THEIR FACILITY WITHOUT THE NEED TO COMPROMISE FUNCTION OR SPACE.

### SINGLE CAGE WITH SMITH EXTENSION 1050MM SPECIFICATIONS

Product Dimensions (L × W × H): Product Weight: Warranty: Standard Colour Options:

2200mm x 2400mm x 2750mm 430kg 'Built Not Bought' warranty Choose from 13 colours