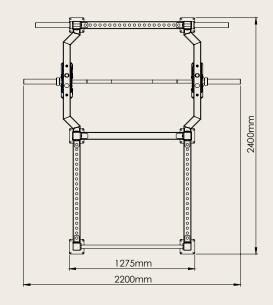

### SINGLE CAGE WITH SMITH EXTENSION 1050MM SPECIFICATIONS

Product Dimensions (L × W × H): Product Weight: Warranty: Standard Colour Options:

2200mm x 2400mm x 2750mm 430kg 'Built Not Bought' warranty Choose from 13 colours