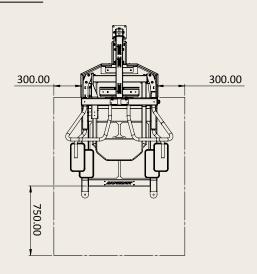

#### CORE ASSISTED RESISTED CHIN DIP SPECIFICATIONS

Product Dimensions (L × W × H): 2500mm × 1500mm × 2600mm

Product Weight: 468kg
Max Pin-Load Capacity: 100kg

Pin-Load Increments: 2.5kg increments to 25kg, 5kg increments to 100kg