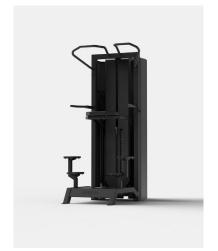

# CORE ASSISTED RESISTED CHIN DIP MACHINE

Standard model pictured - Core Assisted Resisted Chin Dip Machine in Charcoal Grey. Custom configurations and colours available. Contact your sales representative for more information.

44 77

THIS IS SO MUCH
MORE THAN YOUR
AVERAGE CHIN DIP
MACHINE. DESIGNED
AND ENGINEERED
IN AUSTRALIA WITH
PERFORMANCE, SAFETY
AND AESTHETICS IN
MIND, THIS PRODUCT
IS GUARANTEED TO BE
THE CENTREPIECE OF
YOUR COMMERCIAL GYM,
SPECIALTY STRENGTH OR
REHAB FACILITY.