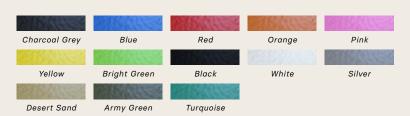

#### 6 | PROUDLY MADE IN AUSTRALIA, CUSTOMISE THE CHIN DIP THE WAY YOU'VE ALWAYS WANTED

The Core Assisted Resisted Chin Dip Machine is 100% Australian-made, allowing us to offer customisation, including colour. Part of the newest range of AlphaFit pin-loaded machines, you can easily create the best strength setup for your unique space and training requirements.

Warranty: 'Built Not Bought' warranty
Standard Colour Options: Choose from 13 colours