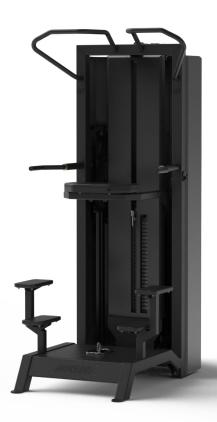

# CORE ASSISTED RESISTED CHIN DIP MACHINE

Standard model pictured - Core Assisted Resisted Chin Dip Machine in Charcoal Grey. Custom configurations and colours available. Contact your sales representative for more information.

44 77

THIS IS SO MUCH
MORE THAN YOUR
AVERAGE CHIN DIP
MACHINE. DESIGNED
AND ENGINEERED
IN AUSTRALIA WITH
PERFORMANCE, SAFETY
AND AESTHETICS IN
MIND, THIS PRODUCT
IS GUARANTEED TO BE
THE CENTREPIECE OF
YOUR COMMERCIAL GYM,
SPECIALTY STRENGTH OR
REHAB FACILITY.