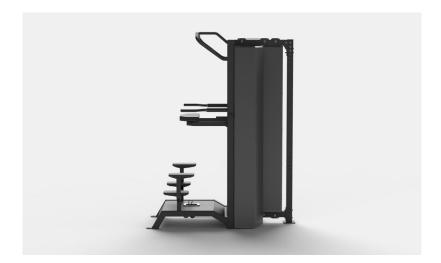

Standard model pictured - Core Assisted Resisted Chin Dip Machine in Charcoal Grey. Custom configurations and colours available. Contact your sales representative for more information.

44 77

THIS IS SO MUCH
MORE THAN YOUR
AVERAGE CHIN DIP
MACHINE. DESIGNED
AND ENGINEERED
IN AUSTRALIA WITH
PERFORMANCE, SAFETY
AND AESTHETICS IN
MIND, THIS PRODUCT
IS GUARANTEED TO BE
THE CENTREPIECE OF
YOUR COMMERCIAL GYM,
SPECIALTY STRENGTH OR
REHAB FACILITY.