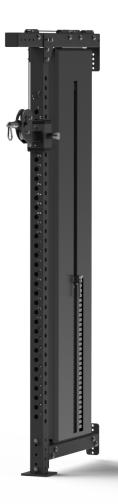

# **CORE HIGH LOW TOWER**

#### 1 | BUILD YOUR OWN CUSTOM CABLE SOLUTION WITH MULTIPLE UPGRADES

Customise your rig, cage or multistation setup with the Core High Low Row Tower. Designed to adapt and grow with you into the future, it has never been easier to upgrade your equipment.

#### 3 | FIT FOR PURPOSE WITH A SLEEK, MODULAR DESIGN

The Core High Low Tower's sleek and compact design will help you achieve both an asthetic and practical gym layout. Have the option to switch out the 13mm hole upright for a 25mm hole upright, allowing you to use various attachments.

#### 5 | DESIGNED, ENGINEERED AND TESTED WITH SAFETY IN MIND

The Core Lat Pull Low Row Tower is industry-leading in guarding and safety with a fully enclosed weight stack. Intentionally designed with floor space and adjustability in mind, AlphaFit's Core High Low Row is fit for purpose and ready to take your training experience to the next level.

#### 2 | FEATURES AN ADJUSTABLE PULLEY WITH 36 HEIGHT POSITIONS

The Core High Low Cable Tower features an adjustable torlley with pull-pin delivering consistent and smooth movement with the ability to adjust to 36 different height positions.

#### 4 | PIN LOADED WEIGHT THAT ALLOWS FOR PROGRESSIVE OVERLOAD

The Core High Low Tower includes 75kg of cable weight, and is adjustable in 2.5kg increments, the finest weight adjustment to allow for progressive overload and the ultimate training performance.

## 6 | PROUDLY MADE IN AUSTRALIA, CUSTOMISE TO YOUR NEEDS

The Core High Low Tower is 100% Australian made, allowing us to offer an unbeatable level of customisation including colour, branding and accessories. Train your way with market-leading equipment that's adapted to your requirements.

Standard model pictured - Core High Low Tower in Charcoal Grey. Custom configurations and colours available. Contact your sales representative for more information.

UNIQUE TO THE MARKET WITH AN ADJUSTABLE PULLEY TO ACCOMODATE YOUR TRAINING NEEDS. FIT FOR HIGH PERFORMANCE, THIS MODULAR DESIGN KEEPS PERFORMANCE, SAFETY AND AESTHETICS IN MIND FOR ALL ATHLETES.

### **CORE HIGH LOW TOWER SPECIFICATIONS**

Product Dimensions (L × W × H): Product Weight: Warranty: Standard Colour Options:

1065mm × 180mm × 2340mm 220 kg 'Built Not Bought' warranty Choose from 13 colours