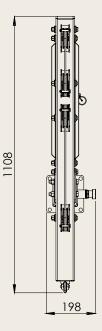

### **CORE HIGH LOW TOWER SPECIFICATIONS**

Product Dimensions (L × W × H): Product Weight: Warranty: Standard Colour Options:

1065mm × 180mm × 2340mm 220 kg 'Built Not Bought' warranty Choose from 13 colours