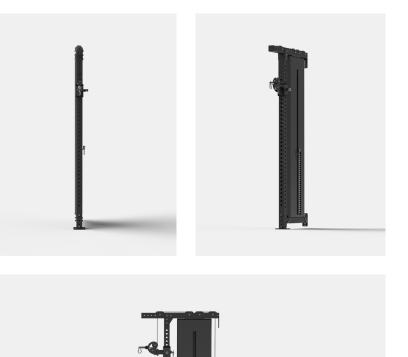

#### 3 | FIT FOR PURPOSE WITH A SLEEK, MODULAR DESIGN

The Core High Low Tower's sleek and compact design will help you achieve both an asthetic and practical gym layout. Have the option to switch out the 13mm hole upright for a 25mm hole upright, allowing you to use various attachments.

#### 2 | FEATURES AN ADJUSTABLE PULLEY WITH 36 HEIGHT POSITIONS

The Core High Low Cable Tower features an adjustable torlley with pull-pin delivering consistent and smooth movement with the ability to adjust to 36 different height positions.

Standard model pictured - Core High Low Tower in Charcoal Grey. Custom configurations and colours available. Contact your sales representative for more information.

UNIQUE TO THE MARKET WITH AN ADJUSTABLE PULLEY TO ACCOMODATE YOUR TRAINING NEEDS. FIT FOR HIGH PERFORMANCE, THIS MODULAR DESIGN KEEPS PERFORMANCE, SAFETY AND AESTHETICS IN MIND FOR ALL ATHLETES.